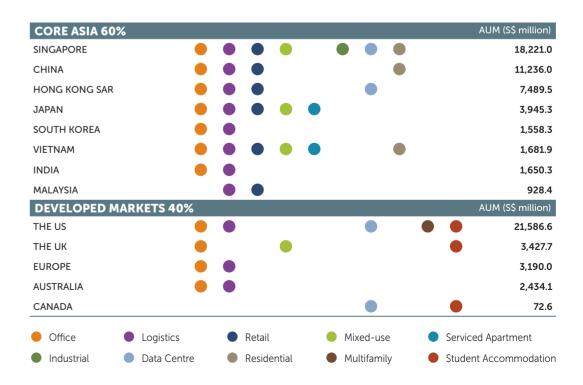

## EXTENDING OUR GLOBAL PRESENCE

Mapletree owns and manages real estate assets across 13 markets. The Group's total assets under management (AUM) stands at S\$77.4 billion. Asia accounted for 60% of the Group's AUM, while the developed markets of Australia, Canada, Europe, the United Kingdom (UK) and the United States (US) contributed 40% of its AUM. The Group's three real estate investment trusts and eight private real estate funds have a combined AUM of S\$60.2 billion.